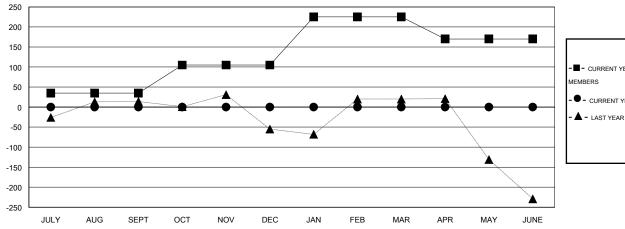

#### GOALS AND ACTUAL MEMBERS CUMULATIVE

| -■- CURRENT YEAR GOALS FOR NEW    |
|-----------------------------------|
| MEMBERS                           |
| - ● - CURRENT YEAR ACTUAL MEMBERS |
| - ▲ - LAST YEAR ACTUAL MEMBERS    |
|                                   |
|                                   |
|                                   |
|                                   |
|                                   |