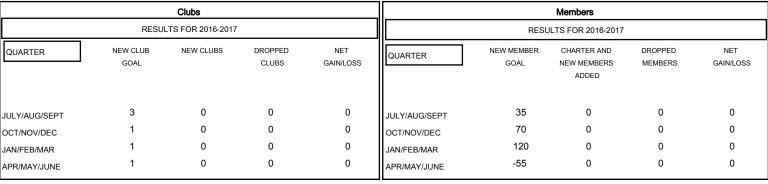

# MONTHLY MEMBERSHIP PROGRESS REPORT

## District 321B1

Results as of: 6/30/2016

## GMT: V S Kukreja LOCATION INDIA GMT CA 6



### GOALS AND ACTUAL NEW CLUBS CUMULATIVE



#### GOALS AND ACTUAL MEMBERS CUMULATIVE



| -■- CURRENT YEAR GOALS FOR NEW    |
|-----------------------------------|
| MEMBERS                           |
| - ● - CURRENT YEAR ACTUAL MEMBERS |
| - ▲ - LAST YEAR ACTUAL MEMBERS    |
|                                   |
|                                   |
|                                   |
|                                   |
|                                   |

| DROPPED CLUBS: 0 |   |
|------------------|---|
| DROPPED MEMBERS  |   |
| DECEASED         | 0 |
| CLUB CANCELLED   | 0 |
| OTHER            | 0 |
| TOTAL            | 0 |

| 0 CLUBS OF 0 ADDED 1 OR MORE NEW<br>MEMBERS | GENDER DISTRIBUTION  MALE 0 (100.00%)  FEMALE 0 (100.00%) |   |
|---------------------------------------