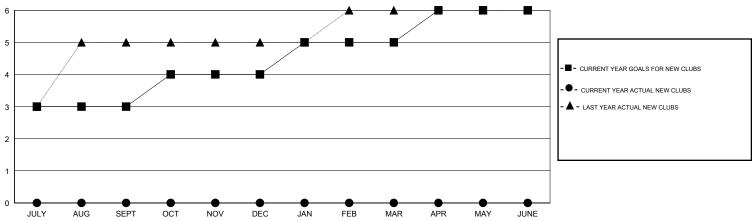

# MONTHLY MEMBERSHIP PROGRESS REPORT

## District 321B1

Results as of: 6/30/2016

## GMT: V S Kukreja LOCATION INDIA GMT CA 6



### GOALS AND ACTUAL NEW CLUBS CUMULATIVE



#### GOALS AND ACTUAL MEMBERS CUMULATIVE



| -■- CURRENT YEAR GOALS FOR NEW    |
|-----------------------------------|
| MEMBERS                           |
| - ● - CURRENT YEAR ACTUAL MEMBERS |
| - ▲ - LAST YEAR ACTUAL MEMBERS    |
|                                   |
|                                   |
|                                   |
|                                   |
|                                   |

| DROPPED CLUBS: 0 |   |
|------------------|---|
| DROPPED MEMBERS  |   |
| DECEASED         | 0 |
| CLUB CANCELLED   | 0 |
| OTHER            | 0 |
| TOTAL            | 0 |

| 0 CLUBS OF 0 ADDED 1 OR MORE NEW<br>MEMBERS | GENDER DISTRIBUTION  MALE 0 (100.00%)  FEMALE 0 (100.00%) |   |
|---------------------------------------------|--------------------------------------